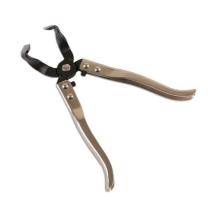

## **Tyre Valve Stem Cutting Pliers**

A pair of cutting pliers designed for the safe removal of tyre valve stems without causing damage to the wheel rim. They feature a pair of flat-bladed cutting jaws that enable them to fit neatly under the base of the valve, allowing the base to be easily cut from them valve stem. Suitable for use by professional tyre fitters and mechanics.