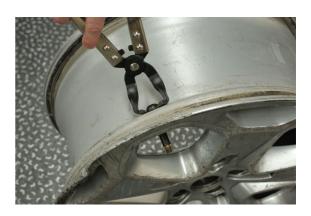

## **Tyre Valve Stem Cutting Pliers**

A pair of cutting pliers designed for the safe removal of tyre valve stems without causing damage to the wheel rim. They feature a pair of flat-bladed cutting jaws that enable them to fit neatly under the base of the valve, allowing the base to be easily cut from them valve stem. Suitable for use by professional tyre fitters and mechanics.