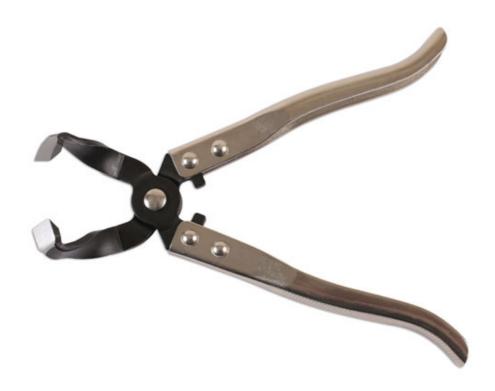

## **Tyre Valve Stem Cutting Pliers**

A pair of cutting pliers designed for the safe removal of tyre valve stems without causing damage to the wheel rim. They feature a pair of flat-bladed cutting jaws that enable them to fit neatly under the base of the valve, allowing the base to be easily cut from them valve stem. Suitable for use by professional tyre fitters and mechanics.