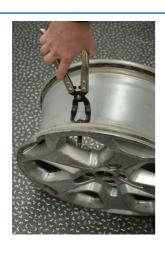

## **Tyre Valve Stem Cutting Pliers**

A pair of cutting pliers designed for the safe removal of tyre valve stems without causing damage to the wheel rim. They feature a pair of flat-bladed cutting jaws that enable them to fit neatly under the base of the valve, allowing the base to be easily cut from them valve stem. Suitable for use by professional tyre fitters and mechanics.